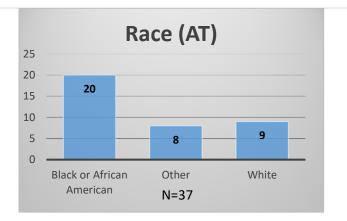

## Daily Data Dashboard – November 3, 2022 Demographics for JTDC Population Thursday Morning Midnight Count

Total # of probation Involved youth<sup>1</sup>: 984











<sup>&</sup>lt;sup>1</sup> Probation Active: Any youth who is pending sentencing with an active social history, has been formally placed on probation or supervision with Cook County Juvenile Probation on the date of the report.

<sup>\*</sup>Age, Gender and Race for Criminal Court population (N=2) is not represented in this report. Data sources: cFive Supervisor – Probation Population and RMIS – JTDC Population

## Daily Data Dashboard – November 3, 2022 Demographics for JTDC Population Thursday Morning Midnight Count