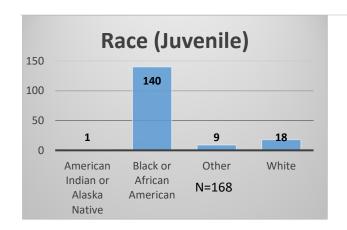

## Daily Data Dashboard – November 3, 2022 Demographics for JTDC Population Thursday Morning Midnight Count

Total # of probation Involved youth<sup>1</sup>: 984











<sup>&</sup>lt;sup>1</sup> Probation Active: Any youth who is pending sentencing with an active social history, has been formally placed on probation or supervision with Cook County Juvenile Probation on the date of the report.

<sup>\*</sup>Age, Gender and Race for Criminal Court population (N=2) is not represented in this report. Data sources: cFive Supervisor – Probation Population and RMIS – JTDC Population

## Daily Data Dashboard – November 3, 2022 Demographics for JTDC Population Thursday Morning Midnight Count