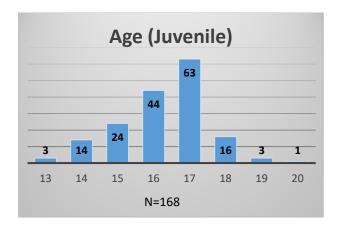

## Daily Data Dashboard – November 3, 2022 Demographics for JTDC Population Thursday Morning Midnight Count

Total # of probation Involved youth<sup>1</sup>: 984

<sup>&</sup>lt;sup>1</sup> Probation Active: Any youth who is pending sentencing with an active social history, has been formally placed on probation or supervision with Cook County Juvenile Probation on the date of the report.

## Daily Data Dashboard – November 3, 2022 Demographics for JTDC Population Thursday Morning Midnight Count