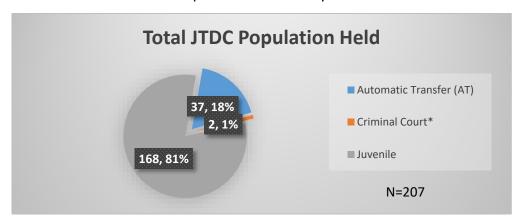

## Daily Data Dashboard – November 3, 2022 Demographics for JTDC Population Thursday Morning Midnight Count

Total # of probation Involved youth<sup>1</sup>: 984

<sup>&</sup>lt;sup>1</sup> Probation Active: Any youth who is pending sentencing with an active social history, has been formally placed on probation or supervision with Cook County Juvenile Probation on the date of the report.

<sup>\*</sup>Age, Gender and Race for Criminal Court population (N=2) is not represented in this report. Data sources: cFive Supervisor – Probation Population and RMIS – JTDC Population

## Daily Data Dashboard – November 3, 2022 Demographics for JTDC Population Thursday Morning Midnight Count