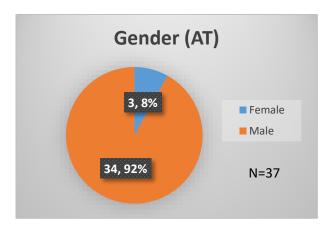

## Daily Data Dashboard – November 3, 2022 Demographics for JTDC Population Thursday Morning Midnight Count

Total # of probation Involved youth<sup>1</sup>: 984











<sup>&</sup>lt;sup>1</sup> Probation Active: Any youth who is pending sentencing with an active social history, has been formally placed on probation or supervision with Cook County Juvenile Probation on the date of the report.

<sup>\*</sup>Age, Gender and Race for Criminal Court population (N=2) is not represented in this report. Data sources: cFive Supervisor – Probation Population and RMIS – JTDC Population

## Daily Data Dashboard – November 3, 2022 Demographics for JTDC Population Thursday Morning Midnight Count