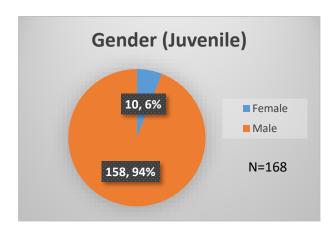

## Daily Data Dashboard – November 3, 2022 Demographics for JTDC Population Thursday Morning Midnight Count

Total # of probation Involved youth<sup>1</sup>: 984

<sup>&</sup>lt;sup>1</sup> Probation Active: Any youth who is pending sentencing with an active social history, has been formally placed on probation or supervision with Cook County Juvenile Probation on the date of the report.

## Daily Data Dashboard – November 3, 2022 Demographics for JTDC Population Thursday Morning Midnight Count