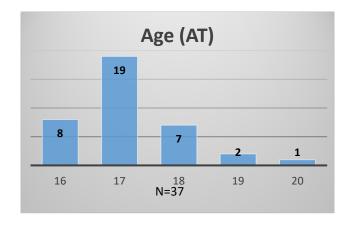

## Daily Data Dashboard – November 3, 2022 Demographics for JTDC Population Thursday Morning Midnight Count

Total # of probation Involved youth<sup>1</sup>: 984

<sup>&</sup>lt;sup>1</sup> Probation Active: Any youth who is pending sentencing with an active social history, has been formally placed on probation or supervision with Cook County Juvenile Probation on the date of the report.

## Daily Data Dashboard – November 3, 2022 Demographics for JTDC Population Thursday Morning Midnight Count